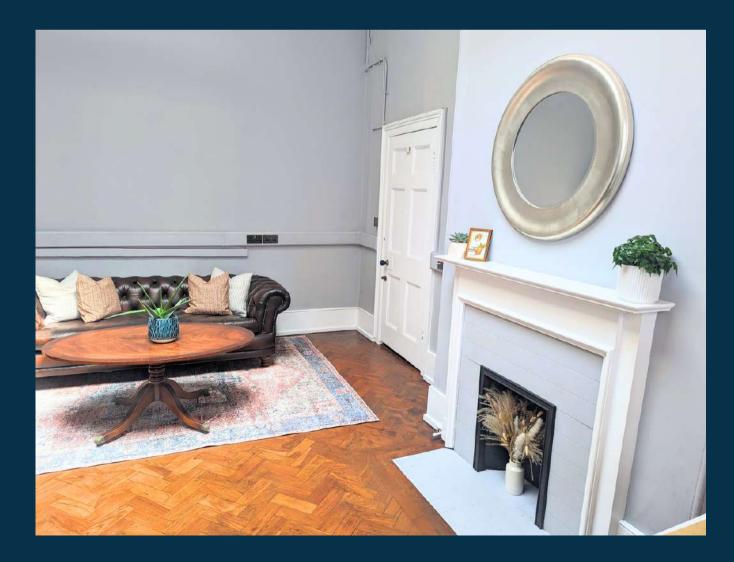

## The Lion Suite

Illuminated with natural light at all hours from the huge skylight window, the Lion Suite is truly stunning. With its antique fireplace, grand windows, high ceilings, and classic, high-quality furniture, this Suite certainly leaves a lasting impression, offering an elegant and appealing working environment.