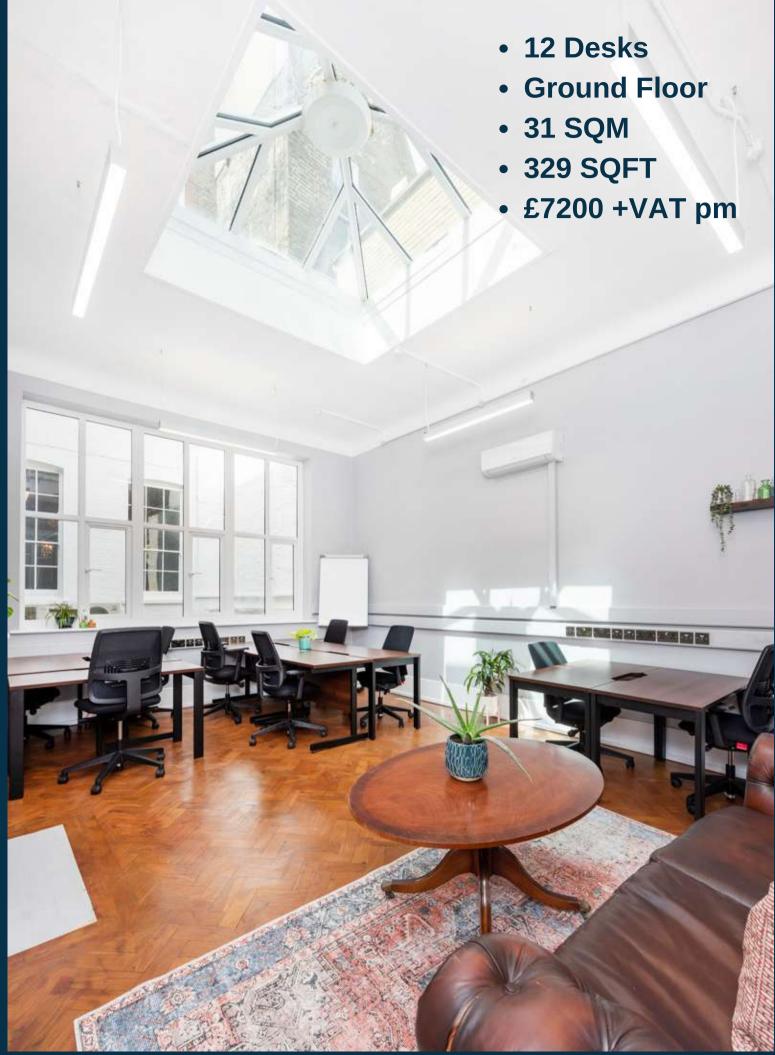

## The Lion Suite

Illuminated with natural light at all hours from the huge skylight window, the Lion Suite is truly stunning. With its antique fireplace, grand windows, high ceilings, and classic, high-quality furniture, this Suite certainly leaves a lasting impression, offering an elegant and appealing working environment.

## BRAND NEW SUITE finished June 2023 – Now taking viewings